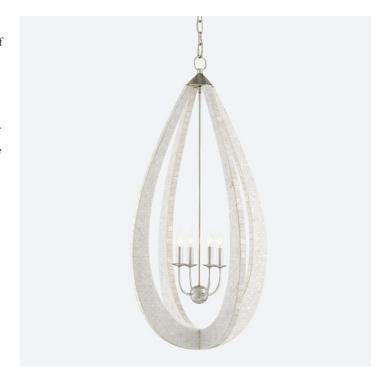

## Arietta Teardrop Chandelier

With thin arcing blades covered in hand-applied mother-of-pearl mosaic, our Arietta Teardrop Chandelier is an example of how talented our finish artisans are when it comes to handcrafted surfaces. The metal in a silver leaf finish enhances the glow of the fixture when the four lights of the silver chandelier illuminate. Clarence Mallari designed the Arietta family of fixtures, which also includes a rectangular version of this design. He was looking for a different perspective with the teardrop shape to make it softer in tone: without corners, he notes, the fixture is subtler and more delicate.

Arietta Teardrop Chandelier

Dimensions
514 X 514 X 965MM HIGH

Status NOT IN STOCK