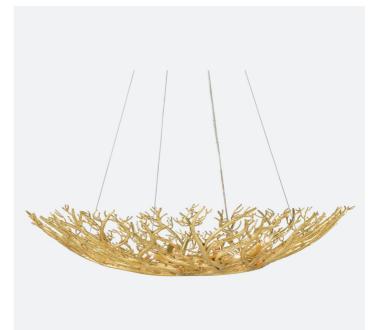

## Sea Fan Bowl Chandelier

Sprays of wrought iron in a gold gilt finish flutter up to form the shade of the Sea Fan Bowl Chandelier, designed by Aviva Stanoff. She says of the inspiration for the design of this gold chandelier, "When I had my DNA test done, it turned out I am 12% mermaid! As a native Californian, the sea has always been by my side and has kept my secrets. I have a deep reverence for nature and particularly the ocean, and sea fans that live underwater remind us that we live among tides, that life is cyclical, and that there is beauty in believing in magic." We also offer the Sea Fan as an arm chandelier, pendant, and wall sconce.

> Sea Fan Bowl Chandelier A2 9000-0780

Dimensions 927 x 927 x 209MM HIGH

> Status NOT IN STOCK