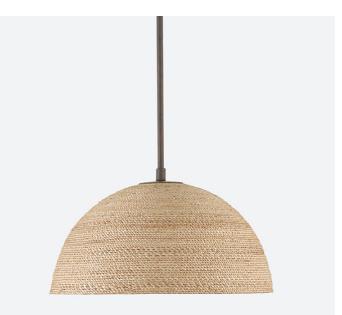

## Tobago Pendant

Hanging from a bronze-gold stem, the Tobago Pendant has the quintessential pared-down shape that is perfect for contemporary interiors. But the abaca rope that is painstakingly wrapped around the shade by our skilled artisans brings this modern pendant light a nautical flair. Another design detail of note that makes it contemporary is the sugar white finish on the interior of the shade. Designed by Clarence Mallari, the Tobago would illuminate a contemporary coastal home beautifully.

> Tobago Pendant A2 9000-0790

Dimensions 432 x 432 x 343MM HIGH

> Status NOT IN STOCK