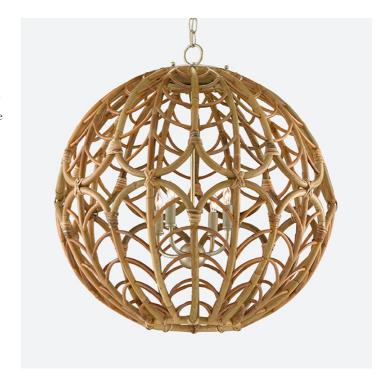

## Cape Verde Orb Chandelier

Clarence Mallari designed the Cape Verde Orb Chandelier: "With myriad books available at our Currey library, jewellery books are always a good resource for me. This round rattan chandelier was inspired by a glass bowl by Lalique. The orb chandelier took shape when I echoed the pattern etched along the glass to with the natural material that was woven to create the shade. I feel this design has true harmony." The hardware on the Cape Verde is in a mix of silver leaf and smoke wood finishes.

Cape Verde Orb Chandelier A2 9000-0802

> Dimensions 622 X 622 X 648,, HIGH

> > Status NOT IN STOCK