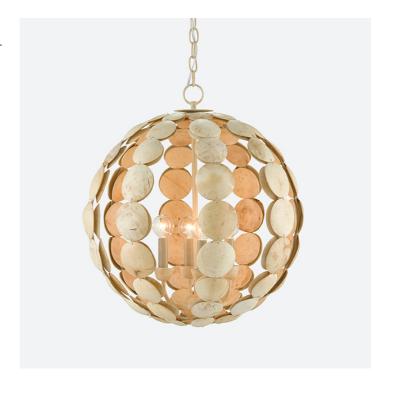

## Tartufo Coco Shell Chandelier

We were intrigued to see what shapes could be achieved with discs made from coconut shells, which inspired the open globeshape of the Tartufo Coco Shell Chandelier. The bulbs on the interior turn the polished skin of this plant into warm discs, while the exterior remains a cooler shade of tan. There is a slight textural feel to the discs on this tan chandelier, which brings it interest. The chain and hardware on the globe chandelier are in a coco cream finish.

Tartufo Coco Shell Chandelier
A2 9000-0806

Dimensions
489 X 489 X546MM HIGH

Status NOT IN STOCK