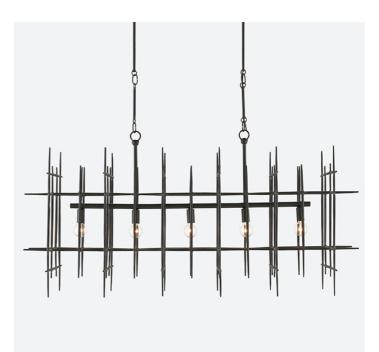

## Steelhouse Rectangular Chandelier

Tom Caldwell created a modern/brutalist light fixture with the Steelhouse Rectangular Chandelier that is made of forged iron rods. "Each rod is hand-forged and fitted together to form this unique linear design," he explains. "The fact that the black chandelier hangs by chain links is also unique to this fixture and can be manipulated to gain just the correct hanging height. Blacksmithing meets modern design is the essence of this piece."

> Steelhouse Rectangular Chandelier A2 9000-0809

> > Dimensions 1219 x 508 x 622MM HIGH

> > > Status NOT IN STOCK