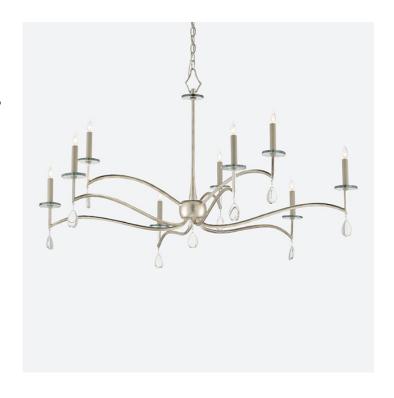

## Serilana Large Silver Chandelier

One of the graceful armed chandeliers in our line-up, the Serilana Large Silver Chandelier joins our smaller version. Taking a traditional shape and paring it down to its essence was Clarence Mallari's goal when he designed these silver chandeliers. The arcing metal arms extend from a central orb to make sharp points as they rise toward the candle sleeves. This, the antique silver leaf finish, and the natural cat's eye stone droplets coalesce to enhance the beauty of this fixture.

Serilana Large Silver Chandelier
A2 9000-0815

Dimensions 1244 X 1244 X 685MM HIGH

> Status NOT IN STOCK