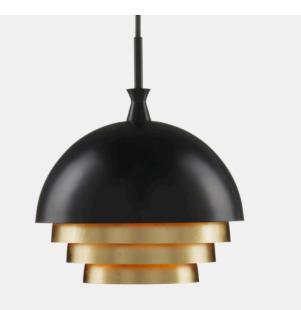

## Salviati Large Black and Gold Pendant

The cascading forms that make up the shade of the Salviati Large Black & Gold Pendant are fashioned from steel in a contrasting mix of deep black and luminous gold leaf finishes. Telescoping rings are inserted into the larger dome in a way that allows the illumination to reflect on each of the gold surfaces for an enhanced glow. The simplicity of the stem and hardware from which it hangs heightens the contemporary feel of this black pendant, designed by Clarence Mallari.

> Salviati Large Black and Gold Pendant A2 9000-1075

> > Dimensions 450 x 450 x 533MM HIGH

> > > Status NOT IN STOCK