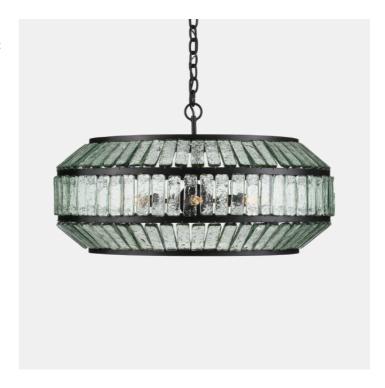

## Centurion Chandelier

The Centurion Recycled Glass Chandelier has elongated recycled glass panes that are unobtrusively fitted into wrought iron rings in a satin black finish. The thinness of the wire that fastens them makes this design feel streamlined and the wavy surfaces of the pieces of glass make it luminous. This black chandelier is stylistically suited to modern farmhouse, traditional, and transitional interiors. It hangs from an aircraft cable, which makes the design seem to float

Centurion Chandelier
A2 9000-1078

Dimensions 730 X 730 X 394MM HIGH

> Status NOT IN STOCK