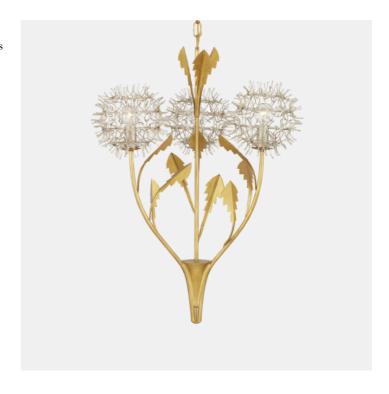

## Dandelion Silver and Gold Pendant

The Dandelion Silver & Gold Pendant is a masterful composition that celebrates its namesake flower. The puff-balls that surround the bulbs are made of nails that are bent and welded together, a process that is extremely Labor intensive. Made of wrought iron, the pendant's bottom cone, stems, and leaves are in a contemporary gold leaf finish, while the floral elements are in a mix of contemporary silver leaf and contemporary silver finishes. This special piece expressively celebrates nature

Dandelion Silver and Gold Pendant
A2 9000-1081

Dimensions 558 X 558 X 730MM HIGH

> Status NOT IN STOCK