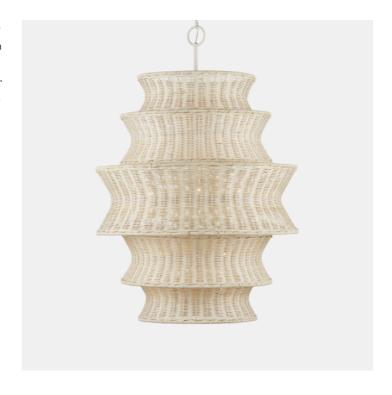

## Phebe Large Chandelier

The Phebe Large Chandelier is a dynamic design by Clarence Mallari that showcases the talents of our weavers and his own skill at working with natural materials. The five-tier white chandelier has such a cohesive appearance because the circular wire frames are wrapped in the same material, then the entire fixture has been bleached. The vanilla finish of the hardware keeps the design light and airy. Clarence was inspired by a natural material story when he designed the Phebe.