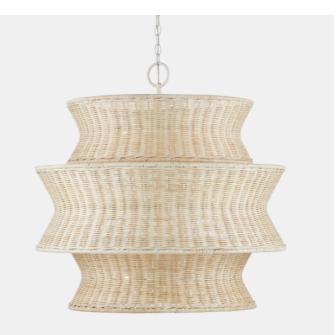

## Phebe Medium Chandelier

The Phebe Medium Chandelier is a dynamic design by Clarence Mallari that showcases the talents of our weavers and his own skill at working with natural materials. The three-tier white chandelier has such a cohesive appearance because the circular wire frames are wrapped in the same material, then the entire fixture has been bleached. The vanilla finish of the hardware keeps the design light and airy. Clarence was inspired by a natural material story when he designed the Phebe

> Phebe Medium Chandelier A2 9000-1084

Dimensions 813MM DIAM X 813MM HIGH

> Status NOT IN STOCK