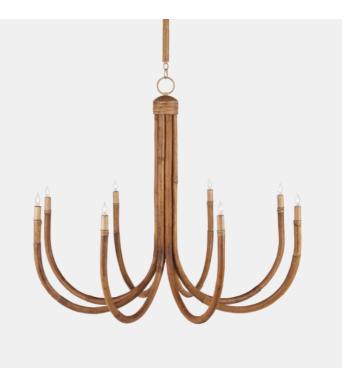

## Samsara Chandelier

The Samsara Chandelier is an overscale fixture made from thick reeds of rattan that encase the wire running through the fixture. Bending rattan this thick takes great skill and effort. In order to keep the aesthetics of the chandelier clean, the candle sleeves and hardware are in a saddle tan finish, and the thinner reeds that wrap these in place are tonally in sync. The Samsara will be a dynamic element in a coastal setting and is a strong entrant for a natural material story.

> Samsara Chandelier A2 9000-1085

Dimensions 1079 x 1079 x 914mm High

> Status NOT IN STOCK