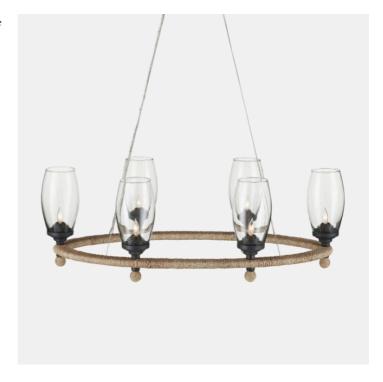

## Hightider Glass Oval Chandelier

The perfect combination of natural and industrial materials, the Hightider Glass Oval Chandelier has recycled glass shades and wrought iron hardware in a French black finish. The abaca rope that is wrapped around the ring of the nautical pendant brings it a hint of texture. Clarence Mallari's original inspiration came from the small bells used by people selling ice cream in the Philippines. The aircraft cable on which the rope chandelier suspends keeps the design light.

Hightider Glass Oval Chandelier
A2 9000-1086

Dimensions 914 x 476 x 305MM HIGH

> Status NOT IN STOCK