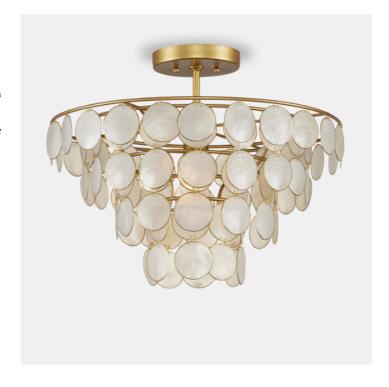

## Bon Vivant Small Semi Flush Mount

Ethereal in its make-up, the Bon Vivant Small Semi-Flush Mount was designed by Tom Caldwell. The discs that effervesce with illumination are made of Capiz shells ringed with a decorative metal edge. These match the contemporary gold finish on the rest of the fixture. The thinness of the wires that fasten the discs to the frame and to each other is a sophisticated design detail. This gold semi-flush is convertible to a chandelier when the lower canopy is removed.

Bon Vivant Small Semi Flush Mount A2 9000-1087

> Dimensions 508 X 508 X 425MM HIGH

> > Status NOT IN STOCK