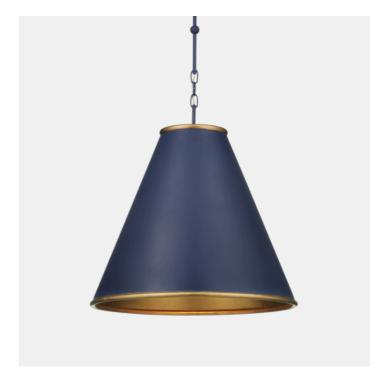

## Pierrepont Large Blue Pendant

The Pierrepont Large Blue Pendant is made of wrought iron with a Hiroshi Dark Blue finish on its exterior and a contemporary gold leaf finish on the interior of its shade. The rolled edges of the rings connecting them, at the top and bottom of the pendant, gleam in a gold finish and are sophisticated details that bring an uptick in style to this handsome fixture. When simplicity is the aim, the Pierrepont will fit right in given the clean lines of the fixture's profile and its hanging hardware.

Pierrepont Large Blue Pendant A2 9000-1090

> Dimensions 559 X 559 X 559MM HIGH

> > Status NOT IN STOCK