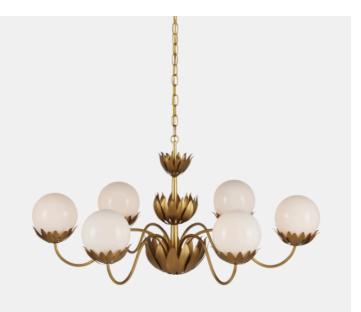

## Mirasole Gold Chandelier

When he designed the Mirasole Gold Chandelier, Tom Caldwell was feeling nostalgic, remembering the décor of ice cream parlours that were staples at one time in America. The milky glass globes are supported on shapely stems in a contemporary gold leaf finish and ornamented with fluted leaf patterns in a darker gold finish to add interest. The globes on the fixture glow brightly when the lights are switched on; the illumination bringing the rich brass finish a high sheen.

> Mirasole Gold Chandelier A2 9000-1096

> > Dimensions 940 x 940 x 483MM HIGH

> > > Status NOT IN STOCK