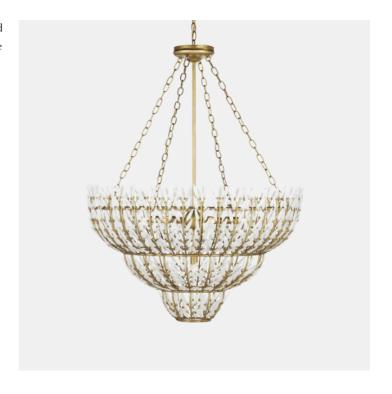

## Magnum Opus Large Chandelier

Tom Caldwell undertook the challenge of creating a clean-lined version of a vintage design when he meticulously conceived the Magnum Opus Large Chandelier. The rows of glass leaves attached to the three-tier metal stems effervesce when light strikes them to create a stunning sculptural fixture. The white glass also beautifully contrasts the metal in a brass finish, the cool/warm contrast bringing the gold chandelier a heightened level of texture. The beautiful white glass leaves also surround the seven bulbs on this fixture to infuse a space with a lovely glow.