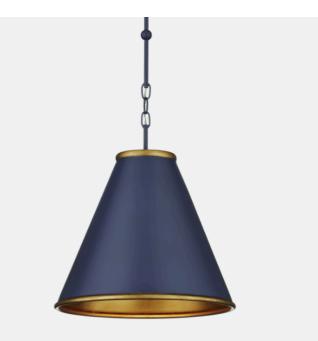

## Pierrepont Small Blue Pendant

The Pierrepont Small Blue Pendant is made of wrought iron with a Hiroshi dark blue finish on its exterior and a contemporary gold leaf finish on the interior of its shade. The rolled edges of the rings connecting them, at the top and bottom of the pendant, gleam in a gold finish and are sophisticated details that bring an uptick in style to this handsome fixture. When simplicity is the aim, the Pierrepont will fit right in given the clean lines of the fixture's profile and its hanging hardware.

> Pierrepont Small Blue Pendant A2 9000-1102

> > Dimensions 406 x 406 x 457MM HIGH

> > > Status NOT IN STOCK