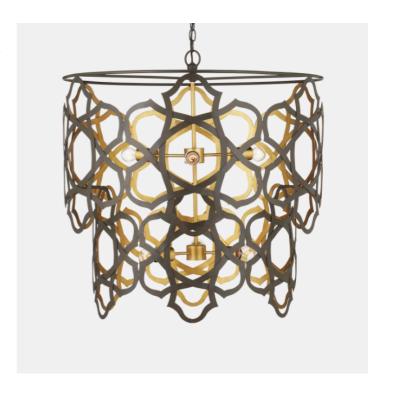

## Mauresque Medium Bronze and Gold Chandelier

The Mauresque Medium Bronze & Gold Chandelier is made of sculpted bands of wrought iron in a lovely contemporized floral pattern that drips downward. The shade of the gold and black chandelier has contrasting surfaces in bronze gold and contemporary gold leaf finishes, which means the outside reads as black while the inside is bright gold. The organic shape of this fixture is created by metal panels that are laser cut from sheet metal, which takes great concentration to achieve.

Mauresque Medium Bronze and Gold Chandelier
A2 9000-1106

Dimensions 819 X 819 X 832MM HIGH

> Status NOT IN STOCK