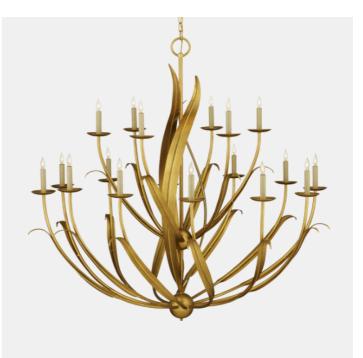

## Menefee Large Gold Chandelier

The swirl of long, slender leaves wave as if being stirred by summer breezes on the Menefee Large Gold Chandelier. The hand-applied antique gold leaf finish makes the wrought iron gleam on this transitional, nature-inspired form, whether the lights are switched on or not. This fixture is a statement piece at 50-inches in diameter, so it is perfect for statuesque foyers, open great rooms, or any room with high ceilings and/or expansive floor plans.

> Menefee Large Gold Chandelier A2 9000-1107

> > Dimensions 1251 x 1251 x 1188MM HIGH

> > > Status NOT IN STOCK