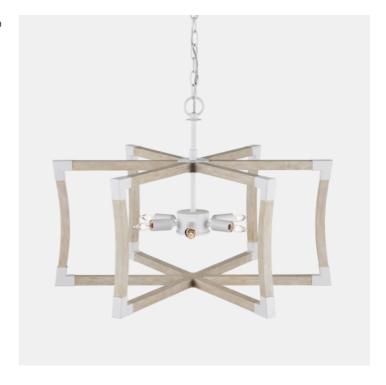

## Bastian Small Sandstone Lantern

The Arts & Crafts movement inspired the design of the Bastian Small Sandstone Lantern, which is made of wrought iron and wood in sugar white and sandstone finishes. The crisp feel of the white metal clasping the spokes of washed wood brings extra sophistication to this lantern-shaped chandelier. Tom Caldwell conceived the Bastian fixtures, some of the most popular in our lighting lineup, and Pam Bailey envisioned the introductions in this new combination of finishes.

Bastian Small Sandstone Lantern A2 9000-1111

> Dimensions 686 X 686 X 476MM HIGH

> > Status NOT IN STOCK