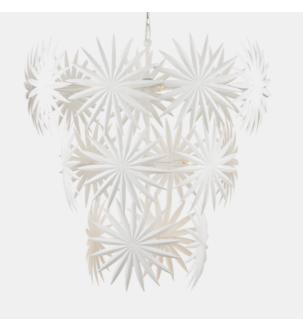

## Bismarkia Large White Chandelier

The Bismarkia Large White Chandelier was inspired by the noble Bismarkia palm, whose fronds are remarkably large. Marjorie Skouras, who designed the chandelier, has stayed true to her love of nature for this creation. Her passion for the Yucatan, the surroundings in which she lives and through which she translates the flora and fauna into dynamic products in her studio, shines in this steel fixture covered in a crisp gesso white and white finishes. The spiky ornamentations that splay around the 13 lights bring immediate texture to a space.

> Bismarkia Large White Chandelier A2 9000-1114

> > Dimensions 1105 x 1105 x 1193MM HIGH

> > > Status NOT IN STOCK