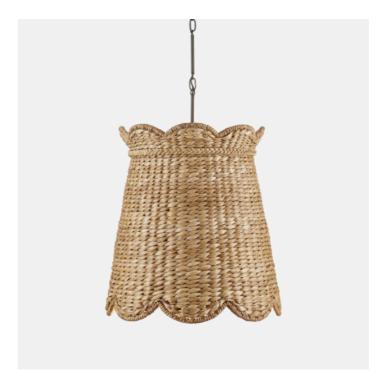

## Annabelle Medium Pendant

Suzanne Duin, who founded the Houston shop and design studio Maison Maison, conceived the Annabelle Medium Pendant. Known for a keen eye in sourcing authentic French antiques and home accessories from around the globe, Suzanne created a line of woven light fixtures that are handmade by artisans in South Asia. The shade, made of water hyacinth, will bring both texture and French flair to a space, the braided edges fine treatments that reflect Parisian style. Infuse a breakfast nook with the lore of the city's famous cafés with this woven pendant, which is au courant in a mix of natural and mole black finishes.

Annabelle Medium Pendant
A2 9000-1116

Dimensions 527 x 527 x 673MM HIGH

> Status NOT IN STOCK