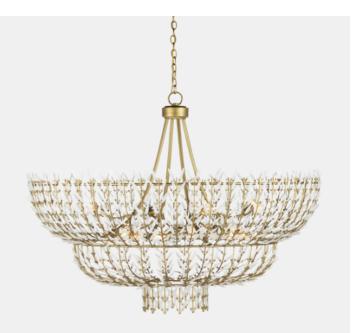

## Magnum Opus Grande Chandelier

Tom Caldwell undertook the challenge of creating a clean-lined version of a vintage design when he meticulously conceived the Magnum Opus Grande Chandelier. The rows of glass leaves attached to the three-tier arcing metal stems effervesce with light, creating a stunning sculptural fixture. The white glass also beautifully contrasts the metal in a brass finish, the cool/warm contrast bringing the gold chandelier a heightened level of texture. The beautiful white glass leaves also surround the seven bulbs on this fixture to add extra texture and nuance. This is a grandly scaled chandelier at 54 inches in diameter.

> Magnum Opus Grande Chandelier A2 9000-1119

> > Dimensions 1422 X 1422 X 1042MM HIGH

> > > Status NOT IN STOCK