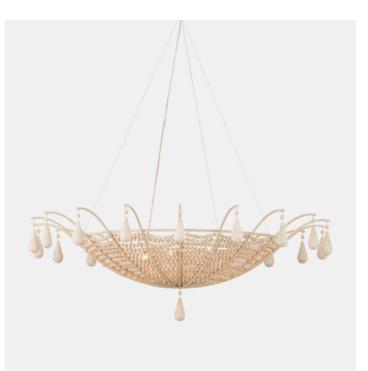

## Korg Chandelier

The Korg Chandelier in the Barry Goralnick Collection was inspired by a Swedish basket the designer discovered while antiquing during his travels abroad. He loved the shape of the basket and the teardrops, and the craftsmanship was superb. Goralnick thought this was the perfect form to be interpreted into the materials chosen — the wooden beads and pendants strung along a wrought iron frame, all covered in a Sandstone finish. The graceful beige chandelier exudes an earthy glamour that makes it the perfect fit for rooms with a coastal, tropical, or international aesthetic