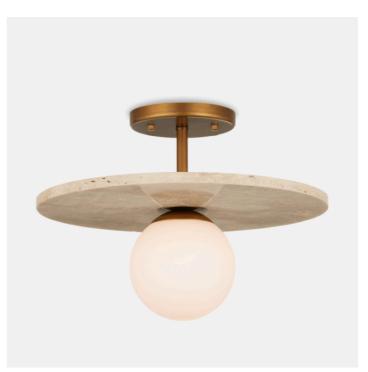

## Apricity Semi Flush Mount

Inspired by a piece of jewelry, the Apricity Semi-Flush Mount features a frosted white cast-glass globe fitted to a travertine disc by metal hardware in an antique brass finish, reminiscent of a large pearl with its beautiful sheen. The simplicity of the profile leaves the glowing orb as the focal point of this design, while the way the illumination strikes the natural stone adds a clever aspect. The warmth of the metal draws out the subtle deeper tones in the travertine

> Apricity Semi Flush Mount A2 9000-1195

> > Dimensions 405 x 405 x 292MM HIGH

> > > Status NOT IN STOCK