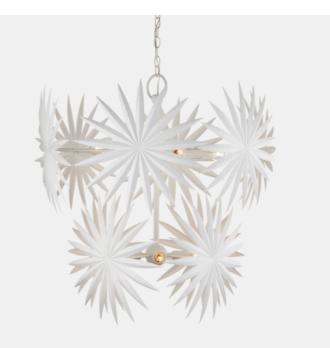

## Bismarkia Medium White Chandelier

The Bismarkia Medium Chandelier was inspired by the noble Bismarkia palm, with its oversized fronds. Marjorie Skouras, who designed the chandelier, has stayed true to her love of nature for this creation. Her passion for the Yucatan, the surroundings in which she lives and through which she translates the flora and fauna into dynamic products in her studio, shines in this steel fixture covered in gesso white. The spiky ornamentations that splay around the bulbs bring immediate texture to the white chandelier.

> Bismarkia Medium White Chandelier A2 9000-1204

> > Dimensions 762 x 762 x 825MM HIGH

> > > Status NOT IN STOCK