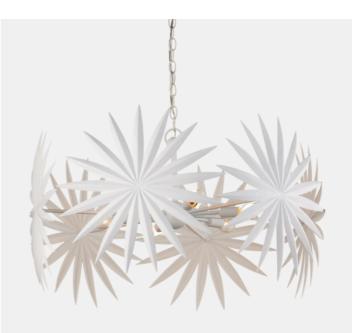

## Bismarkia Small White Chandelier

The Bismarkia Small Chandelier was inspired by the noble Bismarkia palm, with its oversized fronds. Marjorie Skouras, who designed the chandelier, has stayed true to her love of nature for this creation. Her passion for the Yucatan, the surroundings in which she lives and through which she translates the flora and fauna into dynamic products in her studio, shines in this steel fixture covered in gesso white. The spiky ornamentations that splay around the bulbs bring immediate texture to the white chandelier

> Bismarkia Small White Chandelier A2 9000-1205

> > Dimensions 762 x762 x 482MM HIGH

> > > Status NOT IN STOCK