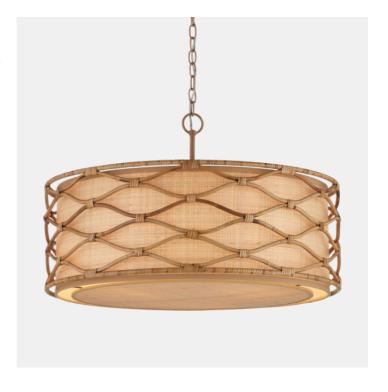

## Partita Pendant

The Partita Pendant is a natural material story through and through. The illumination is softened from the sides and the bottom by grasscloth that shows off its subtle texture when the light filters through it. Surrounding the shade is a rattan pattern that flows elegantly without seeming to begin or end. The process to create this ornamentation is painstaking, as the rattan is steamed and bent by hand, then bound together with thin bands of the same material. To be consistent with the overall color of the other elements, the wrought iron frame and hardware on the pendant are finished in a saddle tan