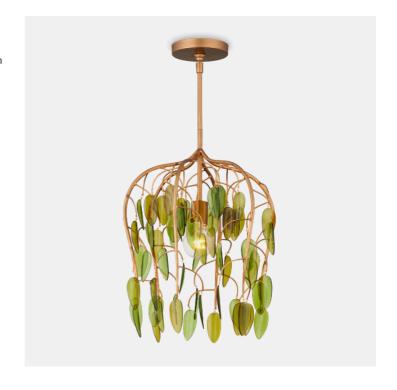

## Midsummer Pendant

As lovely as a dangling blossom that calls to mind a balmy evening, the Midsummer Pendant blooms with artistry. A wrought iron frame that tapers from a clean-lined rod to thin tendrils as it graduates toward the bottom dangles curved petals made of recycled glass. The green and amber pieces retain the original colors of the beverage bottles from which they were taken. Because this fixture is artisanal, the configuration of the glass colors will vary slightly, which makes each green and gold pendant unique

Midsummer Pendant A2 9000-1227

Dimensions 406 X 406 X 560MM HIGH

> Status NOT IN STOCK