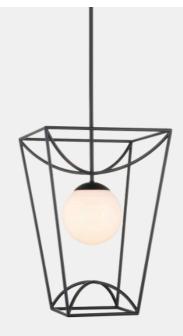

## Rochefort Small Lantern

The Rochefort Small Lantern is an outdoor pendant with beautiful lines that subtly draw themselves into a lantern-like form. The black powder-coated finish makes it durable for exterior environments and contrasts the milky white glass globe it balances in its center. Whereas traditional lanterns may be limited to time-honored and transitional design aesthetics, the delicacy of this black lantern's profile makes it fitting for mid-century modern homes and those that lean contemporary

> Rochefort Small Lantern A2 9500-0011

Dimensions 355 x 355 x 610MM HIGH

> Status NOT IN STOCK