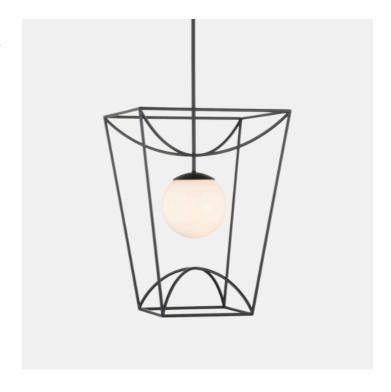

## Rochefort Medium Lantern

The Rochefort Medium Lantern is an outdoor pendant with beautiful lines that subtly draw themselves into a lantern-like form. The black powder-coated finish makes it durable for exterior environments and contrasts the milky white glass globe it balances in its center. Whereas traditional lanterns may be limited to time-honored and transitional design aesthetics, the delicacy of this black lantern's profile makes it fitting for mid-century modern homes and those that lean contemporary

Rochefort Medium Lantern
A2 9500-0012

Dimensions 460 X 460 X 710MM HIGH

> Status NOT IN STOCK