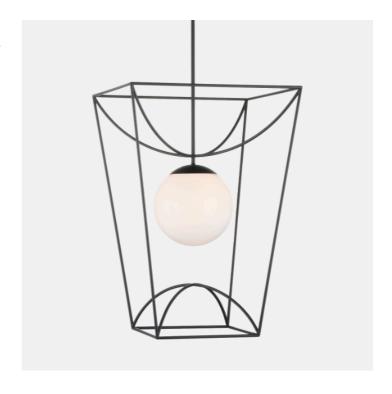

## Rochefort Large Lantern

The Rochefort Large Lantern is an outdoor pendant with beautiful lines that subtly draw themselves into a lantern-like form. The black powder-coated finish makes it durable for exterior environments and contrasts the milky white glass globe it balances in its center. Whereas traditional lanterns may be limited to time-honored and transitional design aesthetics, the delicacy of this black lantern's profile makes it fitting for mid-century modern homes and those that lean contemporary

Rochefort Large Lantern A2 9500-0013

Dimensions 535 X 535 X 855MM HIGH

> Status NOT IN STOCK