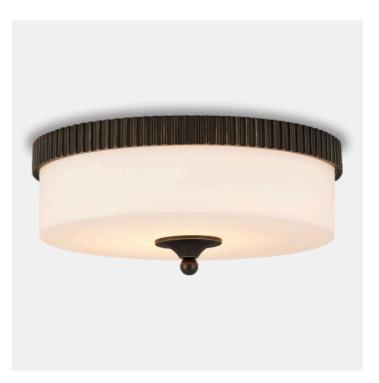

## Bryce Bronze Flush Mount

The Bryce Bronze Flush Mount is a modern fixture that is just as at home in any hall as it is in a bathroom. This simple round form is embellished with a motif that hearkens to industrial gears. Barry Goralnick is comfortable exploring these forms; the addition of the oil-rubbed bronze finish a handsome new touch. The classically inspired finial capped off with a ball adds a sophisticated focal point, and the glass diffuser in frosted glass provides an even glow. The Bryce is fitted with integrated LED technology.

> Bryce Bronze Flush Mount A2 9999-0073

> > Dimensions 412 x 412 x 152MM HIGH

> > > Status NOT IN STOCK