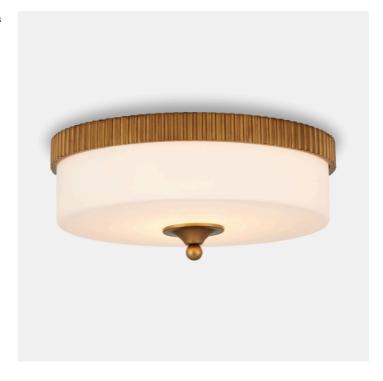

## Bryce Gold Flush Mount

The Bryce Gold Flush Mount is a modern fixture that is just as at home in any hall as it is in a bathroom. This simple round form is embellished with a motif that hearkens to industrial gears. Barry Goralnick is comfortable exploring these forms; the addition of the gold finish an elegant new touch. The classically inspired finial capped off with a ball adds a sophisticated focal point, and the glass diffuser in frosted glass provides an even glow. The Bryce is fitted with integrated LED technology