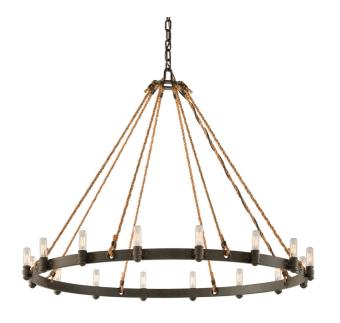

## Pike Place 16 light Chandelier

The Pike Place 16 Light Chandelier features hand-worked wrought iron metalwork with a natural manila rope suspension finished in Shipyard Bronze. The passion for quality, design, value and service illuminate the way. Hand-Forged Iron and Hand-Applied Finishes are the primary ingredients of these timeless pieces. Great pride is taken in the engineering and inspection standards to ensure that you receive a quality product that lasts for many years.

Pike Place 16 light Chandelier
A20 F3127

Dimensions
1070MM DIAMETER X 825MM HIGH

Status IN STOCK