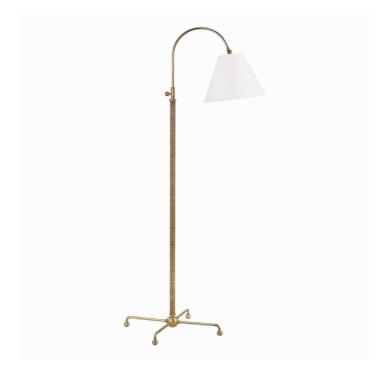

## Curves Floor Lamp

Designed by Mark D. Sikes. Curves are found everywhere in nature, making them a universal sign of elegance employed in design through the centuries. Rattan along these curved arms adds beautiful texture from the natural world. These are fixtures meant to be lived with and adaptable, a fact to which their attractive swivels and keys speak. Linen shades add another beautiful texture, a material of timeless elegance. Signature round details round out the Curves No.1 collection.

Curves Floor Lamp
A20 MDSL503-AGB

Dimensions
775 X 635 X 1581MM HIGH

Status IN STOCK