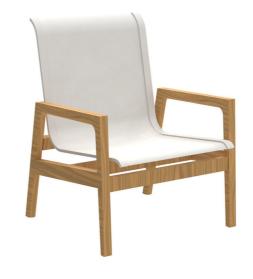

## Seashore N Dura Lounge in Natural frame with White Sling

The Seashore Lounge N-Dura<sup>TM</sup> is a celebration of both form and function, blending timeless style with resilient materials. Crafted with N-Dura<sup>TM</sup> Wood, renowned for its luxurious look akin to natural wood and outstanding durability, it's designed to withstand diverse climates while maintaining its elegant appearance. The lounge also features the Batyline<sup>TM</sup> Outdoor Performance Sling, celebrated for its strength and quick-drying capabilities, making it ideal for use by the water or in any outdoor oasis. This lounge seamlessly marries robust construction with an aesthetic of relaxed sophistication.

Seashore N Dura Lounge in Natural frame with
White Sling
A21 1280-133

Dimensions
711 X 736 X 927MM HIGH

Status NOT IN STOCK