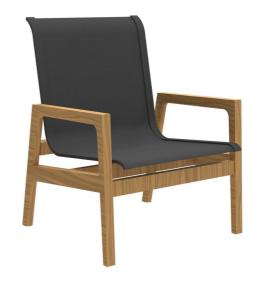

## Seashore N Dura Lounge in Natural frame with Grey Sling

The Seashore Lounge N-Dura<sup>™</sup> is a celebration of both form and function, blending timeless style with resilient materials. Crafted with N-Dura<sup>™</sup> Wood, renowned for its luxurious look akin to natural wood and outstanding durability, it's designed to withstand diverse climates while maintaining its elegant appearance. The lounge also features the Batyline<sup>™</sup> Outdoor Performance Sling, celebrated for its strength and quick-drying capabilities, making it ideal for use by the water or in any outdoor oasis. This lounge seamlessly marries robust construction with an aesthetic of relaxed sophistication.

Seashore N Dura Lounge in Natural frame with

Grey Sling A21 1280-134

Dimensions 711 x 736 x 927MM High

> Status NOT IN STOCK