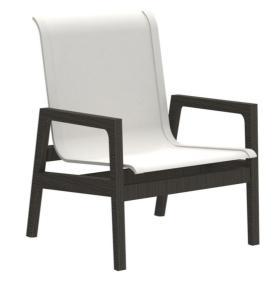

## Seashore N Dura Lounge in Grey frame with White Sling

The Seashore Lounge N-Dura<sup>TM</sup> is a celebration of both form and function, blending timeless style with resilient materials. Crafted with N-Dura<sup>TM</sup> Wood, renowned for its luxurious look akin to natural wood and outstanding durability, it's designed to withstand diverse climates while maintaining its elegant appearance. The lounge also features the Batyline<sup>TM</sup> Outdoor Performance Sling, celebrated for its strength and quick-drying capabilities, making it ideal for use by the water or in any outdoor oasis. This lounge seamlessly marries robust construction with an aesthetic of relaxed sophistication.

Seashore N Dura Lounge in Grey frame with
White Sling
A21 1280-135

Dimensions 711 X 736 X 927MM HIGH

> Status NOT IN STOCK