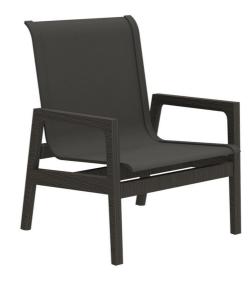

## Seashore N Dura Lounge in Grey frame with Grey Sling

The Seashore Lounge N-Dura<sup>™</sup> is a celebration of both form and function, blending timeless style with resilient materials. Crafted with N-Dura<sup>™</sup> Wood, renowned for its luxurious look akin to natural wood and outstanding durability, it's designed to withstand diverse climates while maintaining its elegant appearance. The lounge also features the Batyline<sup>™</sup> Outdoor Performance Sling, celebrated for its strength and quick-drying capabilities, making it ideal for use by the water or in any outdoor oasis. This lounge seamlessly marries robust construction with an aesthetic of relaxed sophistication.

Seashore N Dura Lounge in Grey frame with Grey

Sling A21 1280-136

Dimensions 711 x 736 x 927mm high

> Status NOT IN STOCK