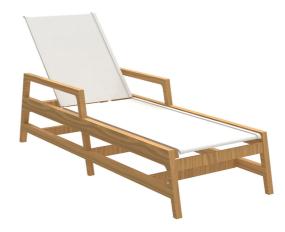

## Seashore N Dura Chaise in Natural with White Sling

The Seashore Chaise with Arms N-Dura<sup>™</sup> is a celebration of both form and function, blending timeless style with resilient materials. Crafted with N-Dura<sup>™</sup> Wood, renowned for its luxurious look akin to natural wood and outstanding durability, it's designed to withstand diverse climates while maintaining its elegant appearance. The chaise also features the Batyline<sup>™</sup> Outdoor Performance Sling, celebrated for its strength and quick-drying capabilities, making it ideal for use by the water or in any outdoor oasis. This chaise seamlessly marries robust construction with an aesthetic of relaxed sophistication.

Seashore N Dura Chaise in Natural with White Sling A21 1282-133

> Dimensions 711MM WIDE X 1978MM LONG

> > Status NOT IN STOCK