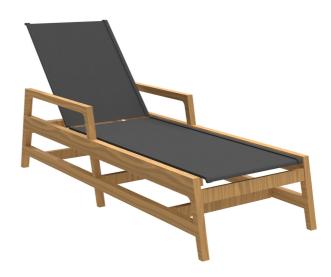

## Seashore N Dura Chaise in Natural with Grey Sling

The Seashore Chaise with Arms N-Dura<sup>™</sup> is a celebration of both form and function, blending timeless style with resilient materials. Crafted with N-Dura<sup>™</sup> Wood, renowned for its luxurious look akin to natural wood and outstanding durability, it's designed to withstand diverse climates while maintaining its elegant appearance. The chaise also features the Batyline<sup>™</sup> Outdoor Performance Sling, celebrated for its strength and quick-drying capabilities, making it ideal for use by the water or in any outdoor oasis. This chaise seamlessly marries robust construction with an aesthetic of relaxed sophistication.

Seashore N Dura Chaise in Natural with Grey Sling A21 1282-134

> Dimensions 711MM WIDE X 1978MM LONG

> > Status NOT IN STOCK