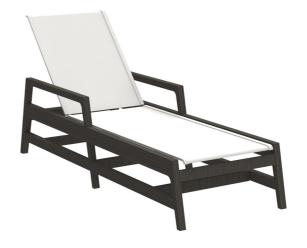

## Seashore N Dura Chaise in Slate Grey with White Sling

The Seashore Chaise with Arms N-Dura<sup>TM</sup> is a celebration of both form and function, blending timeless style with resilient materials. Crafted with N-Dura<sup>TM</sup> Wood, renowned for its luxurious look akin to natural wood and outstanding durability, it's designed to withstand diverse climates while maintaining its elegant appearance. The chaise also features the Batyline<sup>TM</sup> Outdoor Performance Sling, celebrated for its strength and quick-drying capabilities, making it ideal for use by the water or in any outdoor oasis. This chaise seamlessly marries robust construction with an aesthetic of relaxed sophistication.

Seashore N Dura Chaise in Slate Grey with White

Sling A21 1282-135

Dimensions
711MM WIDE X 1978MM LONG

Status NOT IN STOCK