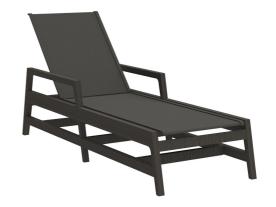

## Seashore N Dura Chaise in Slate Grey with Grey Sling

The Seashore Chaise with Arms N-Dura<sup>TM</sup> is a celebration of both form and function, blending timeless style with resilient materials. Crafted with N-Dura<sup>TM</sup> Wood, renowned for its luxurious look akin to natural wood and outstanding durability, it's designed to withstand diverse climates while maintaining its elegant appearance. The chaise also features the Batyline<sup>TM</sup> Outdoor Performance Sling, celebrated for its strength and quick-drying capabilities, making it ideal for use by the water or in any outdoor oasis. This chaise seamlessly marries robust construction with an aesthetic of relaxed sophistication.

Seashore N Dura Chaise in Slate Grey with Grey

Sling A21 1282-136

Dimensions
711MM WIDE X 1978MM LONG

Status NOT IN STOCK