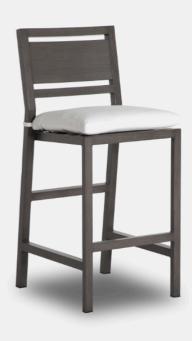

## Avondale Slate Grey Bar Stool

Lovers of minimalism will be drawn to the Avondale Bar Stool, which is made of aluminium in a chic slate grey finish. The mid-century modern design that inspired it has been pared down to make this a contemporary outdoor bar stool. The slatted back brings an uptick in style for added sophistication, and the powder-coated finish, which is ten times thicker than wet-coat paint, means the patio bar stool will stand up to the elements during each changing season.

> Avondale Slate Grey Bar Stool A21 1297-31

> > Dimensions 508 x 579 x 1178MM HIGH

> > > Status NOT IN STOCK