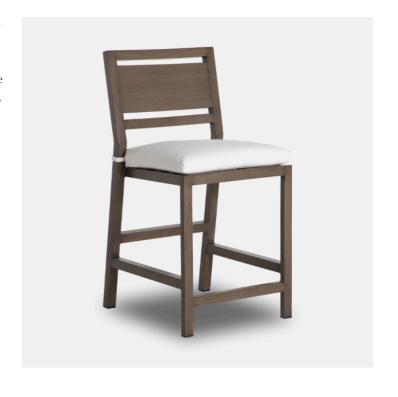

## Avondale Oak Counter Stool

Lovers of minimalism will be drawn to the Avondale Counter Stool, which is made of aluminium in a warm oak finish. The mid-century modern design that inspired it has been pared down to make this a contemporary outdoor counter stool. The slatted back brings an uptick in style for added sophistication, and the powder-coated finish, which is ten times thicker than wet-coat paint, means the patio counter stool will stand up to the elements during each changing season.

Avondale Oak Counter Stool
A21 1298-60

Dimensions
508 X 579 X 1029MM HIGH

Status NOT IN STOCK