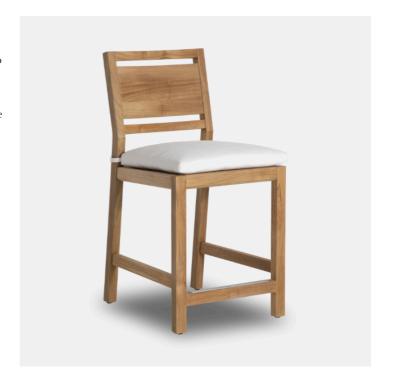

## Avondale Natural Teak Counter Stool

Lovers of minimalism will be drawn to the Avondale Teak
Counter Stool, which is made of natural teak wood. The midcentury modern design that inspired it has been pared down to
make this a contemporary outdoor counter stool. The clean
lines bring an uptick in style for added sophistication, and the
wood from which it is made, famed for its durability, means the
patio counter stool will stand up to the elements during each
changing season with proper care.

Avondale Natural Teak Counter Stool A21 1304-4

Dimensions
508 x 579 x 1029MM HIGH

Status NOT IN STOCK