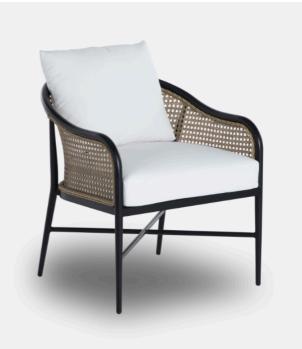

## Havana High Back Lounge Chair

The Havana Euro Lounge Chair will enhance the enjoyment of outdoor relaxation at any time of the day or night. The outdoor club chair has a powder-coated aluminium frame in a deep black finish onto which resin wicker has been hand-woven in a caning pattern. Adding sophistication to the patio lounge chair are the tapered legs and the crisscrossing stretchers. Its curved shape is an embracing quality. With its fully woven seat deck,

it is comfortable with or without cushions.

Havana High Back Lounge Chair A21 1305-84

> Dimensions 668 x 736 x 787MM HIGH

> > Status NOT IN STOCK